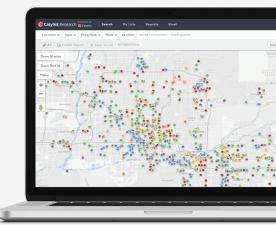

## Catylist Research

An essential tool for brokers, appraisers, owners, institutional partners, investors and developers, this commercial real estate technology combines an up-to-date, verified database of sale/lease availabilities and comparables with comprehensive information about each commercial property in your market. It tracks market trends and provides quarterly analytics, including a customizable suite of client-ready reporting options.

### A Fully Researched CRE Database A Suite of Commercial Data at Your Fingertips

Integrated with Google Earth, this property-centric technology captures every commercial property in a market, no matter the type or size.

### **Features**

- ✓ Integrated with Google Earth and Excel
- ✓ Map-based search with pan and zoom filtering
- ☑ Property-centric display including parcel data
- **☑** Detailed property data on every commercial property (all types, all sizes)
- **✓** Mobile-responsive interface
- **☑** Broadcast email marketing
- Lead generation dashboard